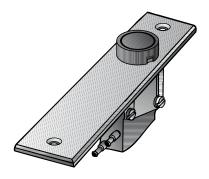

# A central triggering field with integrated button or switch is available for the conductor bonding components with cover plate.

### Central triggering - pneumatic with button

Order No.: LKV - PT

### **Assembly instructions:**

Cover plate dimensions: 95 x 30 x 3 mm

Fixing hole distance: 80 mm

Hole diameter: 3.1 mm (countersunk head)