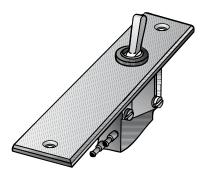

# A central triggering field with integrated button or switch is available for the conductor bonding components with cover plate.

#### Central triggering - pneumatic with switch

Order No.: LKV - PS

### **Assembly instructions:**

Cover plate dimensions: 95 x 30 x 3 mm

Fixing hole distance: 80 mm

Hole diameter: 3.1 mm (countersunk head)