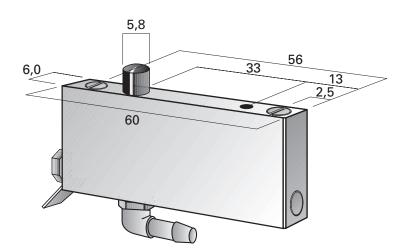

#### Note

In all but the case width, the dimensions correspond to the LKV-12 standard module.

Refer to the data sheet: Available types of cases.

Please take note of our special accessories such as pneum. central opener, compressed air distributor.