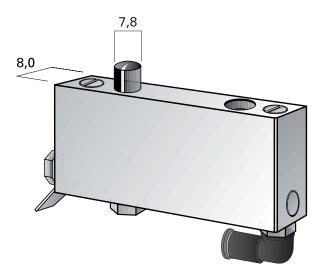

Grid sizes up to 9 mm are possible due to the smaller case width (8 mm).

Versions between 1,5 mm and 4 mm bonding outlet are available for single line bonding. The air plug is generally a swivelling angular connection for 3 mm hose diameter.

## Order No.:

LKV-S8-D40FWS

Please take note of our special accessories such as pneum. central opener.